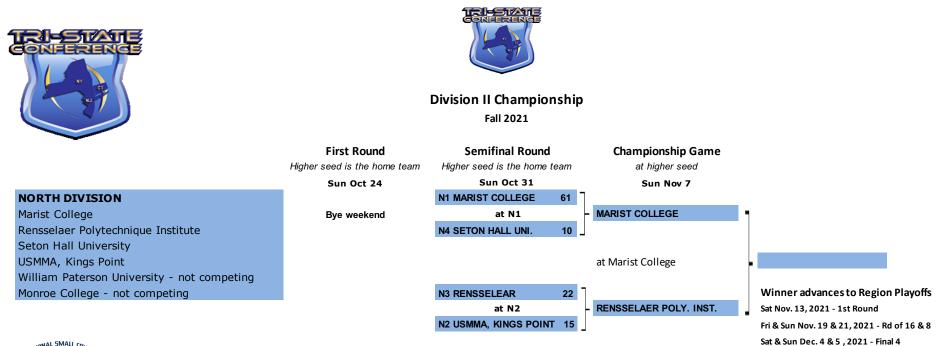

## NATIONAL SMALL COLLEGE RUGBY ORGANIZATION

| CENTRAL DIVISION                          | Top 2 teams after regular season play advance to the NSCRO Playoffs | Winner advances to |
|-------------------------------------------|---------------------------------------------------------------------|--------------------|
| Bard College                              |                                                                     | Champions Cup      |
| Drew University                           | NSCRO Playoffs 2020                                                 |                    |
| Hofstra University                        |                                                                     | Runner-up to       |
| Montclair State University                | Sat Nov 13, 2021 Playoff 1st Round NEWCRC #1 at Tri-State #1        | Challenge Cup      |
| SUNY Maritime College                     |                                                                     |                    |
| SUNY-New Paltz                            | Sat & Sun Nov 20 & 21, 2021 Region I Playoffs at Siena College,     |                    |
| SUNY-Oneonta                              | Loudonville, NY                                                     |                    |
| Vassar College                            |                                                                     |                    |
| Molloy College - not competing            | Sat & Sun Dec 4 & 5 2021 Final 4, 2021                              |                    |
| Western Connecticut State - not competing |                                                                     |                    |