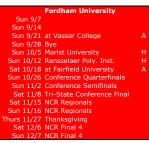

## WOMEN

| DIVISON II | DIVISON II | DIVISION III |
|------------|------------|--------------|
| NORTH      | SOUTH      |              |

|             |                            | N | JK | <u> </u> |
|-------------|----------------------------|---|----|----------|
|             | Vassar College             |   |    |          |
| Sun 9/7     |                            |   |    | S        |
| Sun 9/14    |                            |   |    | Su       |
| Sun 9/21    | Fordham University         |   |    | Su       |
| Sun 9/28    | at Marist University       |   |    | Su       |
| Sat 10/4    | at Rensselaer Poly. Inst.  |   |    | Su       |
| Sun 10/12   | Fairfield University       |   |    | Sun      |
| Sun 10/19   | Bye                        |   |    | Sat      |
| Sun 10/26   | Conference Quarterfinals   |   |    | Sun      |
| Sun 11/2    | Conference Semifinals      |   |    | Su       |
| Sat 11/8    | Tri-State Conference Final |   |    | Sa       |
| Sat 11/15   | NCR Regionals              |   |    | Sat      |
| Sun 11/16   | NCR Regionals              |   |    | Sun      |
| Thurs 11/27 | Thanksgiving               |   |    | Thurs    |
| Sat 12/6    | NCR Final 4                |   |    | Sa       |
| Sun 12/7    | NCR Final 4                |   |    | Su       |
|             |                            |   |    |          |